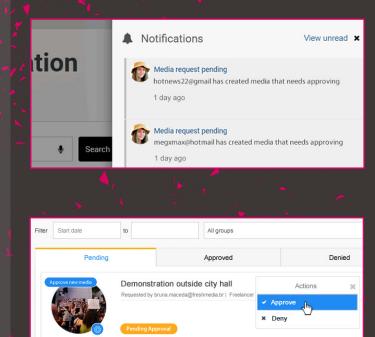

#### NOTIFICATIONS

Keep up to date on review tasks with built-in notifications, emails and job queues.

## 3. APPROVERS RECEIVE NOTIFICATIONS

Staff who have been allocated the Approver role receive notification emails and alerts within the Imagen platform when new content is ready for review.

### 4. REVIEW AND APPROVE

Imagen's handy review page shows which content is ready for review (pending), what has been previously approved or denied. When approval has been declined, a short messages can be added for the *Requester* to explain the reason. Custom access control settings can be set up for approved content, so that it can be made immediately available to specific groups or individuals.